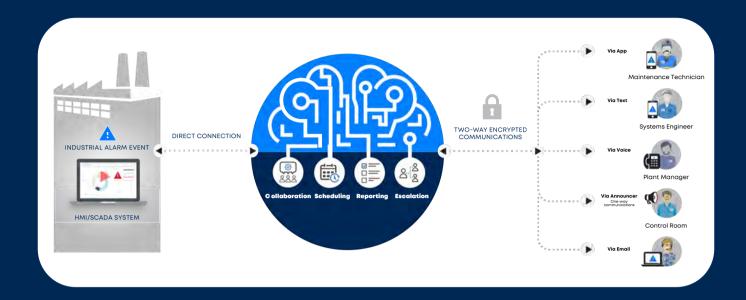

## **HOW IT WORKS**

Direct connects to leading SCADAs makes configuration easy and fast.

#### **Direct Connections**

Integration with leading SCADA systems like Rockwell, GE, and AVEVA