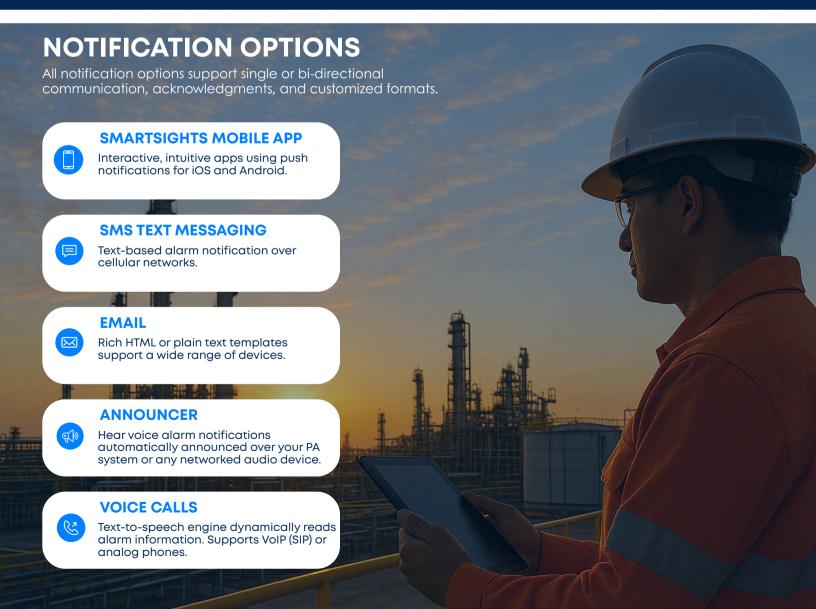

#### **Ensure System Resiliency**

You can program multiple notification methods and leverage redundancy logic to provide greater system reliability