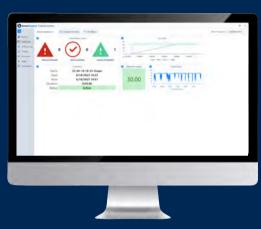

#### **Real Time Data Insights**

Tag value reports can be sent on demand or based on alarm conditions to deliver data-driven, actionable insights.

#### **Live & Historical Views**

Logging reports let you filter alarms via your preferences, such as staff notification attempts, acknowledgments, events, and error codes.