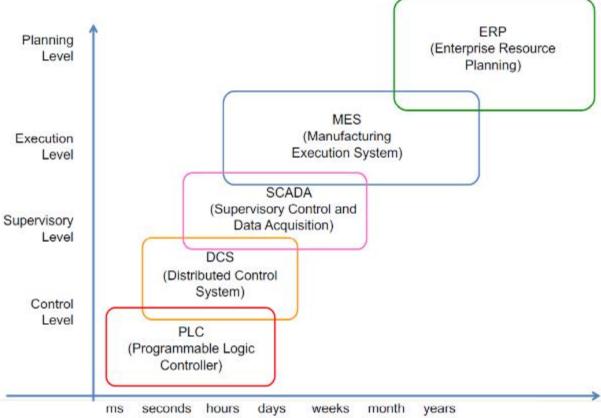

#### Cos'è IT e cos'è OT

## Convergenza IT - OT

Tutti gli standard informatici aziendali, network, gestionale, cloud, analytics.

- Sistemi non-deterministici
- Sistemi non-realtime
- o al pi ù near-realtime
- Data Integrity
- Data security
- Patent Infringement
- Business Continuity

Le interfacce informatiche primarie con macchine e impianti, attuatori e trasduttori fisici delle logiche programmabili.

- Sistemi deterministici
- Sistemi strettamente realtime
- Brand specifici
- People Safety
- Business and Service Continuity