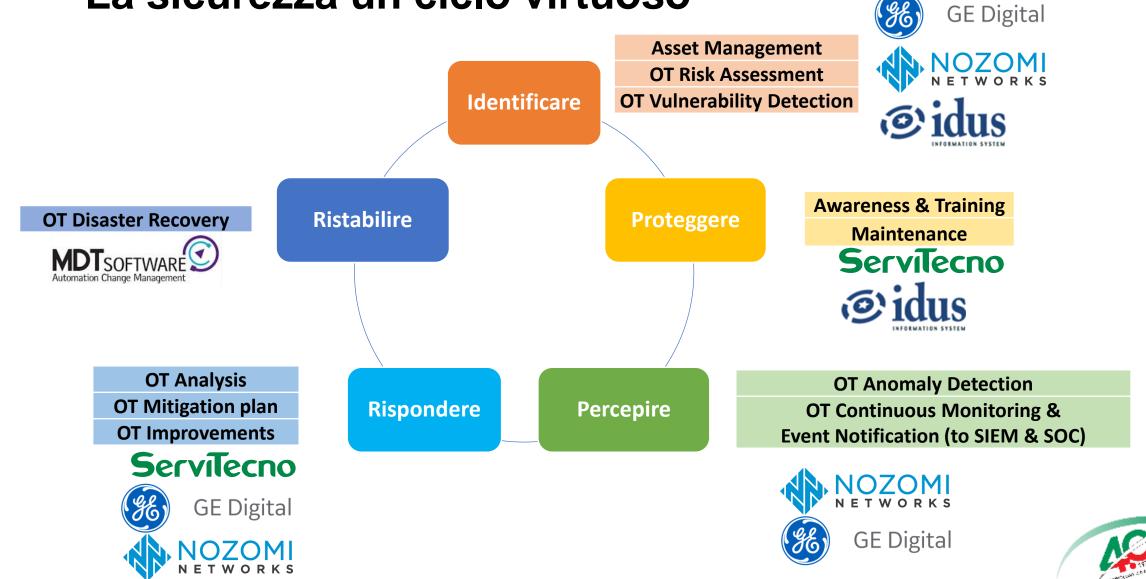

# ServiTecno - SPS 2019



Mario Testino C.O.O. ServiTecno May 2019





#### Chi è ServiTecno?

Distributore e Solution Provider internazionale con esperienza quarantennale nell'ambito dell'automazione industriale, del telecontrollo, dei newtwork e dei protocolli di fabbrica e, in generale, delle soluzioni sicure ed innovative per l'industria 4.0.





**GE** Digital















### La sicurezza un ciclo virtuoso



ServiTecno



#### Cos'è IT e cos'è OT















## Convergenza IT - OT

Tutti gli standard informatici aziendali, network, gestionale, cloud, analytics.

- Sistemi non-deterministici
- Sistemi non-realtime
- o al pi ù near-realtime
- Data Integrity
- Data security
- Patent Infringement
- Business Continuity



Le interfacce informatiche primarie con macchine e impianti, attuatori e trasduttori fisici delle logiche programmabili.

- Sistemi deterministici
- Sistemi strettamente realtime
- Brand specifici
- People Safety
- Business and Service Continuity