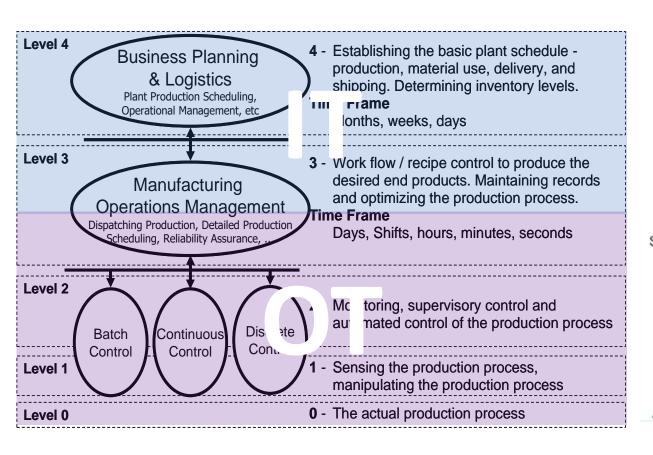

#### Cos'è IT e cos'è OT

## Convergenza IT - OT

Tutti gli standard informatici aziendali, network, gestionale, cloud, analytics.

- Sistemi non-deterministici
- Sistemi non-realtime
- o al pi ù near-realtime
- Data Integrity
- Data security
- Patent Infringement
- Business Continuity

Le interfacce informatiche primarie con macchine e impianti, attuatori e trasduttori fisici delle logiche programmabili.

- Sistemi deterministici
- Sistemi strettamente realtime
- Brand specifici
- People Safety
- Business and Service Continuity