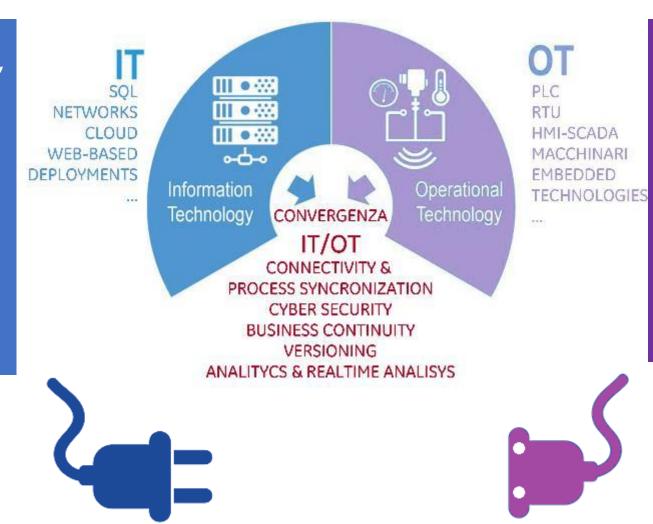

#### Cos'è IT e cos'è OT

## Convergenza IT - OT

Tutti gli standard informatici aziendali, network, gestionale, cloud, analytics.

- Sistemi non-deterministici
- Sistemi non-realtime
- o al pi ù near-realtime
- Data Integrity
- Data security
- Patent Infringement
- Business Continuity

Le interfacce informatiche primarie con macchine e impianti, attuatori e trasduttori fisici delle logiche programmabili.

- Sistemi deterministici
- Sistemi strettamente realtime
- Brand specifici
- People Safety
- Business and Service Continuity